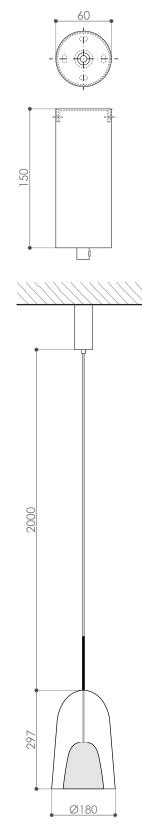

## **ARTUSI 02 suspension**

design E. Rocchi & M. Crema - 2019

DESCRIPTION Suspension lamp with glass body, suspended with a round metal support. Various finishes. Environment: Indoor Mounting: Ceiling Canopy: Round shape varnished dark grey metal Structure: Varnished dark grey metal Body: Metallized hand blown glass Pendant: Frosted ruled hand blown glass Coated fabric cable colour 09 DARK GREY Power supply cable: **TECHNICAL FEATURES** Light source: 6 watt, 2800 K G9 LED bulb (not included) Connection: 100 - 240 Vac, 50/60 Hz Cable lenght: 2,00 m standard - extensible on demand Weight: 1,6 kg dimensions in mm