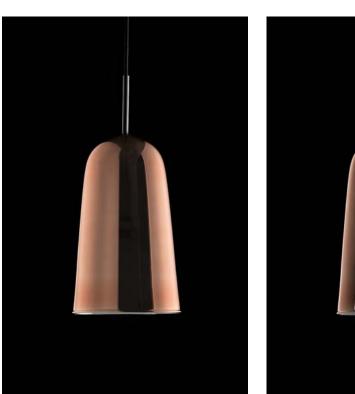

## **ARTUSI 02 suspension**

design E. Rocchi & M. Crema - 2019

DESCRIPTION Suspension lamp with glass body, suspended with a round metal support. Various finishes. Environment: Indoor Mounting: Ceiling Canopy: Round shape varnished dark grey metal Structure: Varnished dark grey metal Body: Metallized hand blown glass Pendant: Frosted ruled hand blown glass Coated fabric cable colour 09 DARK GREY Power supply cable: **TECHNICAL FEATURES** Light source: 6 watt, 2800 K G9 LED bulb (not included) Connection: 100 - 240 Vac, 50/60 Hz Cable lenght: 2,00 m standard - extensible on demand Weight: 1,6 kg dimensions in mm